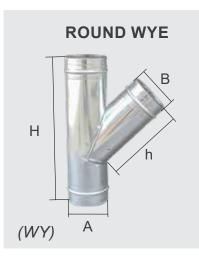

## **ODER SIZE**

• WY: A - B - H - h

## **EXAMPLE ORDER SIZE**

• WY: A100 - B100 H300 x h150

| HANGER DIMENTSION & RECOMMEND SHEET STEEL THICKNESS |                             |                   |                      |                     |
|-----------------------------------------------------|-----------------------------|-------------------|----------------------|---------------------|
| Dimension of duct<br>Width size                     | G.I Metal thickness<br>(mm) | Steel rod<br>(mm) | Steel Hanger<br>(mm) | Spacingduct<br>(mm) |
| Up to 600                                           | 0.6                         | 8                 | V-30x30x3            | 1800                |
| 600 to 800                                          | 0.8                         | 10                | V-40x40x4            | 1800                |
| 850 to 1000                                         | 0.8                         | 12                | V-50x50x5            | 1500                |
| 1050 to 1800                                        | 1                           | 14                | U-100x50x5           | 1500                |
| 1850 to 2400                                        | 1.2                         | 16                | U-100x50x5           | 1500                |
| 2400 to 3000                                        | 1.2                         | 18                | U-100x50x5           | 1500                |